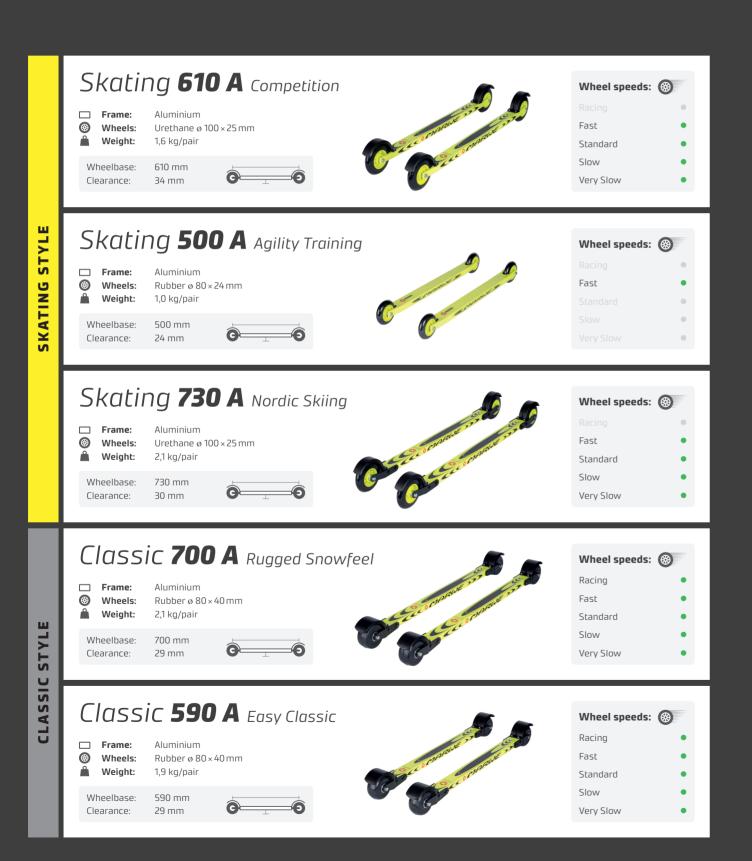

#### Wheels

#### Skating

#### ø 100 × 25 mm Skating Urethane

Skating 610 A Skating 620 FX Skating 730 A Skating 730 FX

| Model | Speed     |   |
|-------|-----------|---|
|       | Racing    |   |
| US0   | Fast      |   |
| US6   | Standard  | • |
| US7   | Slow      | • |
| US8   | Very Slow | • |

#### $\emptyset$ 80 × 24 mm Skating Urethane

Skating 500 A

| ₩     |           |   |
|-------|-----------|---|
| Model | Speed     |   |
|       | Racing    | • |
| US0   | Fast      | • |
|       | Standard  | • |
|       | Slow      | • |
|       | Very Slow |   |

Classic

#### ø 80 × 40 mm Classic Rubber

Classic 590 A Classic 700 FX Classic 700 A Classic 800 XC Classic 590 FX

| Model | Speed     |   |
|-------|-----------|---|
| SCR   | Racing    | • |
| SC0   | Fast      | • |
| SC6   | Standard  | • |
| SC7   | Slow      | • |
| SC8   | Very Slow | • |