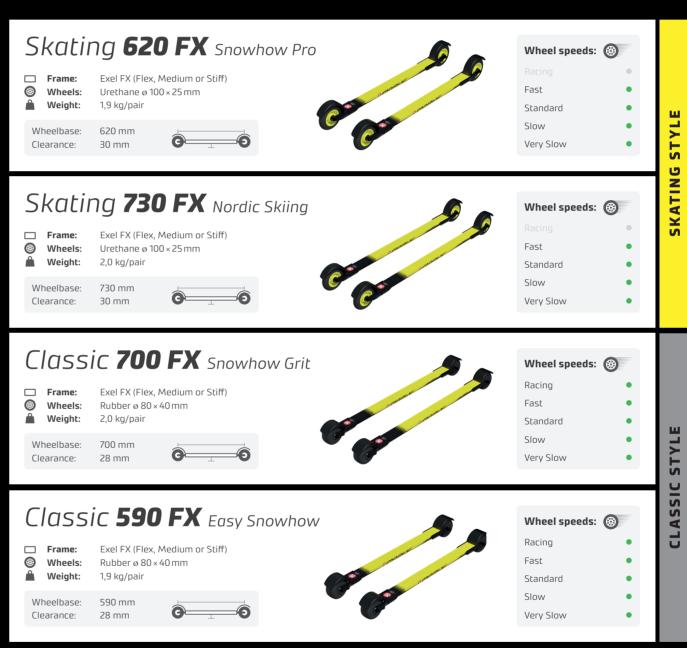

## New **Exel Composite FX** Rollerskis

The Snowfeel of Skiing and Exceptional Durability

Crafted from two years of extensive research in collaboration with the world's top skiers, these rollerskis are designed to elevate your skiing experience to new heights. Whether you're training or seeking the joy of skiing any time of year, our High Performance Exel Composite Rollerskis offer unmatched stability and a genuine onsnow feel. Glide with ease and precision, and enjoy the essence of skiing in any season.

\* 3D rendered concept images of the Exel Composite FX model

Marwe\_esite\_2024\_280124.indd 3-4 31.1.2024 21.3