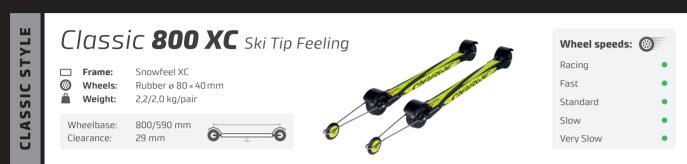

Classic

#### ø 80 × 40 mm Classic Rubber

Classic 590 A Classic 700 FX Classic 700 A Classic 800 XC Classic 590 FX

| Model | Speed     |   |
|-------|-----------|---|
| SCR   | Racing    | • |
| SC0   | Fast      | • |
| SC6   | Standard  | • |
| SC7   | Slow      | • |
| SC8   | Very Slow | • |