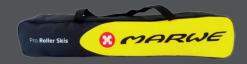

### Marwe Rollerski Bag

Marwe Rollerski Bag is the perfect combination of practicality and functionality. The bag is made from high-quality polyester. It is durable, lightweight, and water-resistant, making it ideal for all your daily skiing activities. The bag can fit two pairs of skis and your most important skiing equipment.

Size:  $83 \times 14 \times 16$  cm Weight: 0,4 kg Material: 100% polyester

Marwe Oy

P.O. Box 14 (Niinistönkatu 6 A) FIN-05801 Hyvinkää, FINLAND Tel. +358 40 754 6001 marwe@marwe.com www.marwe.com

Marwe\_esite\_2024\_280124.indd 1-2